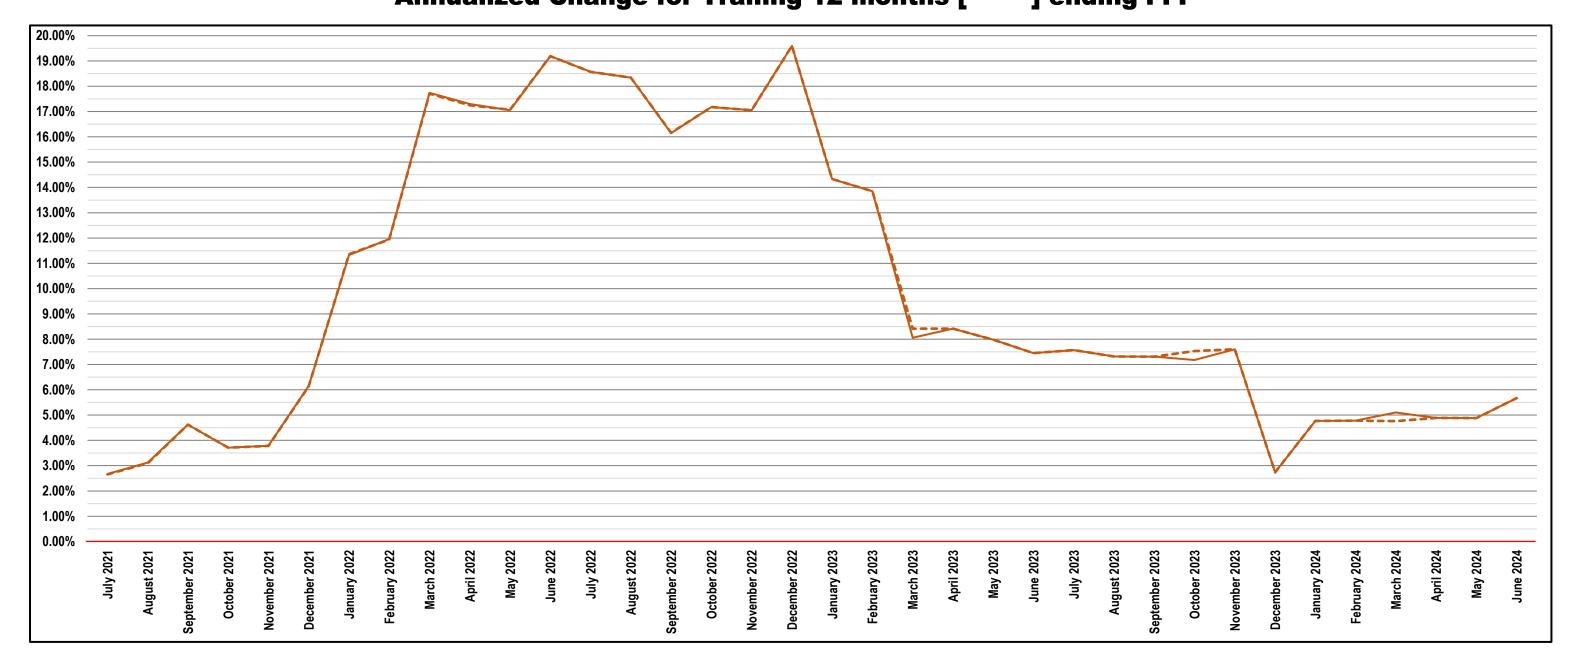

Producer Price Index [PPI] for Industrial Controls, Related Parts and Accessories [WPU117507], U.S. Average, not seasonally adjusted Annualized Change for Trailing 12 months [\_\_\_\_] ending . . .

Producer Price Index [PPI] for Industrial Controls, Related Parts and Accessories [WPU11750799], U.S. Average, not seasonally adjusted

Annualized Change for Trailing 12 months [----] ending . . .

Data Series ID: WPU117507 [monthly - Industrial Controls, Related Parts and Accessories]; WPU11750799 [monthly - Industrial Controls, Related Parts and Accessories];

data courtesy of: U.S. BUREAU OF LABOR STATISTICS
Division of Producer Price Indexes
PSB Suite 3840
2 Massachusetts Avenue NE
Washington, DC 20212-0001

Inflation - PPI for Industrial Controls, Related Parts and Accessories [WPU117507], U.S. Average

(not seasonally adjusted)

| Annualized Change: | for Trailing<br>36 months | for Trailing<br>24 months | for Trailing<br>12 months | Annualized Change: | for Trailing<br>36 months | for Trailing<br>24 months | for Trailing<br>12 months |
|--------------------|---------------------------|---------------------------|---------------------------|--------------------|---------------------------|---------------------------|---------------------------|
| Month Ending       | <u></u> %                 | %                         | <u></u> %                 | Month Ending       | <u></u>                   | <u></u> %                 | <u></u> %                 |
| July 2021          |                           |                           | 2.68%                     | July 2021          |                           |                           | 2.66%                     |
| August 2021        |                           |                           | 3.12%                     | August 2021        |                           |                           | 3.10%                     |
| September 2021     |                           |                           | 4.62%                     | September 2021     |                           |                           | 4.62%                     |
| October 2021       |                           |                           | 3.71%                     | October 2021       |                           |                           | 3.71%                     |
| November 2021      |                           |                           | 3.79%                     | November 2021      |                           |                           | 3.78%                     |
| December 2021      |                           |                           | 6.15%                     | December 2021      |                           |                           | 6.14%                     |
| January 2022       |                           |                           | 11.33%                    | January 2022       |                           |                           | 11.36%                    |
| February 2022      |                           |                           | 11.96%                    | February 2022      |                           |                           | 11.94%                    |
| March 2022         |                           |                           | 17.74%                    | March 2022         |                           |                           | 17.71%                    |
| April 2022         |                           |                           | 17.30%                    | April 2022         |                           |                           | 17.25%                    |
| May 2022           |                           |                           | 17.05%                    | May 2022           |                           |                           | 17.07%                    |
| June 2022          |                           |                           | 19.19%                    | June 2022          |                           |                           | 19.19%                    |
| July 2022          |                           |                           | 18.57%                    | July 2022          |                           |                           | 18.57%                    |
| August 2022        |                           |                           | 18.34%                    | August 2022        |                           |                           | 18.34%                    |
| September 2022     |                           |                           | 16.15%                    | September 2022     |                           |                           | 16.16%                    |
| October 2022       |                           |                           | 17.18%                    | October 2022       |                           |                           | 17.18%                    |
| November 2022      |                           |                           | 17.05%                    | November 2022      |                           |                           | 17.05%                    |
| December 2022      |                           |                           | 19.60%                    | December 2022      |                           |                           | 19.60%                    |
| January 2023       |                           |                           | 14.33%                    | January 2023       |                           |                           | 14.33%                    |
| February 2023      |                           |                           | 13.85%                    | February 2023      |                           |                           | 13.85%                    |
| March 2023         |                           |                           | 8.06%                     | March 2023         |                           |                           | 8.42%                     |
| April 2023         |                           |                           | 8.42%                     | April 2023         |                           |                           | 8.42%                     |
| May 2023           |                           |                           | 7.98%                     | May 2023           |                           |                           | 7.98%                     |
| June 2023          |                           |                           | 7.45%                     | June 2023          |                           |                           | 7.45%                     |
| July 2023          |                           |                           | 7.57%                     | July 2023          |                           |                           | 7.57%                     |
| August 2023        |                           |                           | 7.32%                     | August 2023        |                           |                           | 7.32%                     |
| September 2023     |                           |                           | 7.31%                     | September 2023     |                           |                           | 7.31%                     |
| October 2023       |                           |                           | 7.18%                     | October 2023       |                           |                           | 7.53%                     |
| November 2023      |                           |                           | 7.60%                     | November 2023      |                           |                           | 7.60%                     |
| December 2023      |                           |                           | 2.74%                     | December 2023      |                           |                           | 2.74%                     |
| January 2024       |                           |                           | 4.77%                     | January 2024       |                           |                           | 4.77%                     |
| February 2024      |                           |                           | 4.78%                     | February 2024      |                           |                           | 4.78%                     |
| March 2024         |                           |                           | 5.10%                     | March 2024         |                           |                           | 4.76%                     |
| April 2024         |                           |                           | 4.89%                     | April 2024         |                           |                           | 4.89%                     |
| May 2024           |                           |                           | 4.88%                     | May 2024           |                           |                           | 4.88%                     |
| June 2024          |                           |                           | 5.67%                     | June 2024          |                           |                           | 5.67%                     |